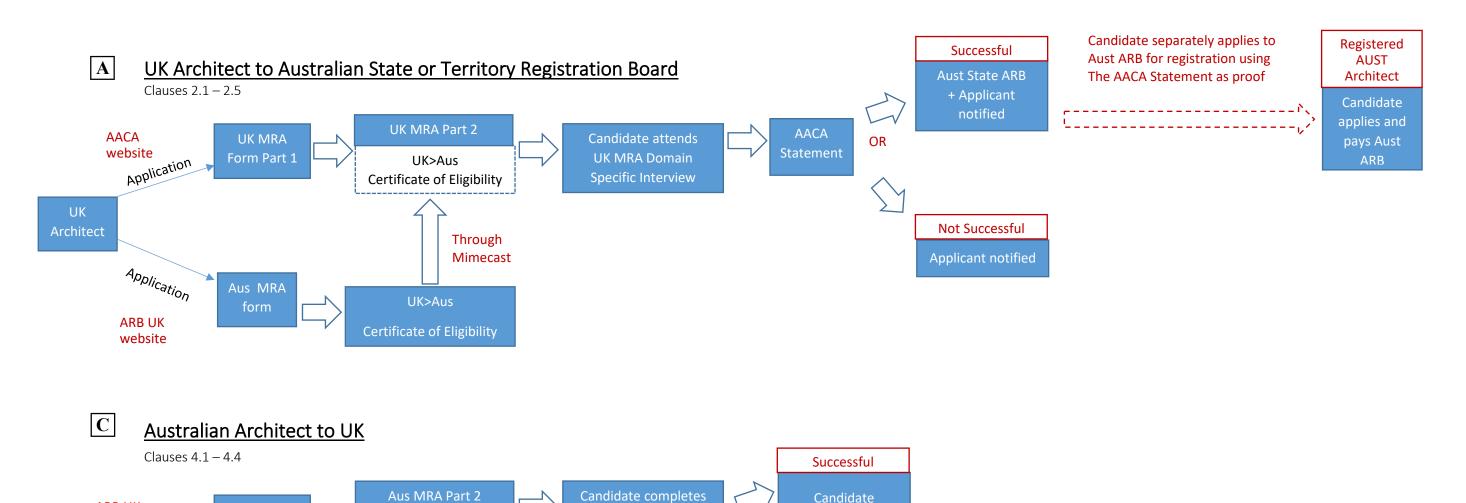

Aus>UK

Certificate of Eligibility

Aus>UK

Certificate of Eligibility

Through Mimecast

ARB UK

website

Architect

AACA website

Application

Application

Aus MRA

**UK MRA** 

OR

additional ARB

requirements

Candidate

Registered in UK

Not Successful

Applicant notified