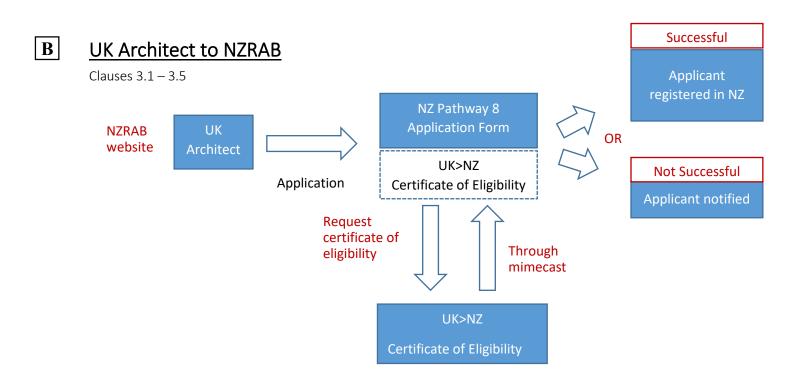

Aus>UK

Certificate of Eligibility

Aus>UK

Certificate of Eligibility

Through Mimecast

ARB UK

website

Architect

AACA website

Application

Application

Aus MRA

**UK MRA** 

OR

additional ARB

requirements